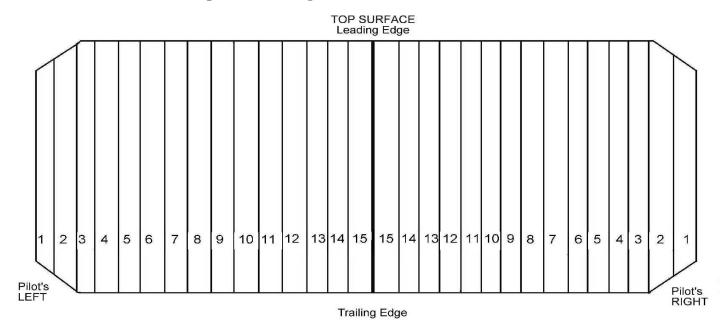

Please mark all areas you would like us to perform repairs on. If it's lines put a line letter & number (A, B, C...) on the panel the line goes to.

If you chose not to get an inspection with your repair, you are responsible for marking all areas that need repairs on this form.