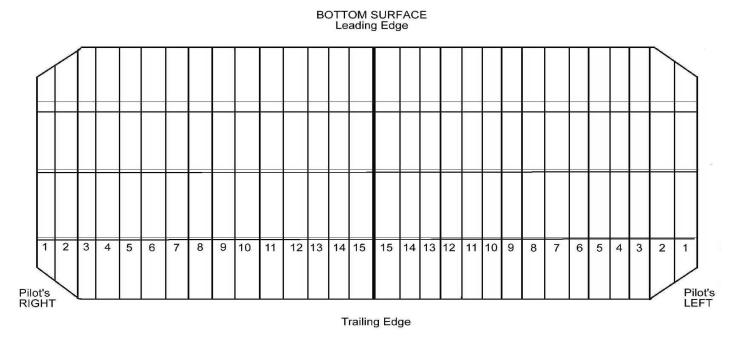

Please mark all areas you would like us to perform repairs on. If it's lines put a line letter & number (A, B, C...) on the panel the line goes to.

If you chose not to get an inspection with your repair, you are responsible for marking all areas that need repairs on this form.